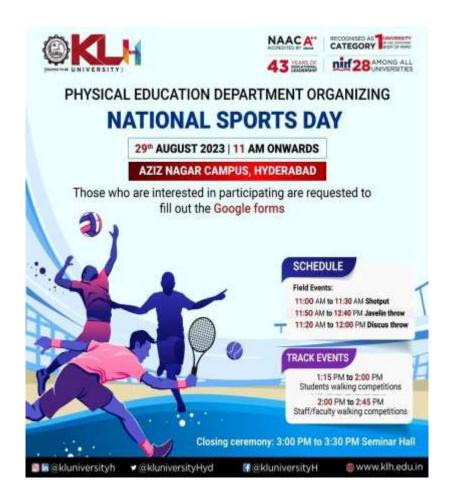

# KONERU LAKSHMAIAH EDUCATION FOUNDATION

(Deemed to be University)
Aziz Nagar, Hyderabad, Telangana — 500072

DEPARTMENT OF PHYSICAL EDUCATION

#### **NATIONAL SPORTS DAY REPORT 2023-24**

| YEAR    | DATE OF EVENT | EVENT         |
|---------|---------------|---------------|
| 2023-24 | 29-08-2023    | SHOTPUT       |
| 2023-24 | 29-08-2023    | JAVELIN THROW |
| 2023-24 | 29-08-2023    | DISK THROW    |
| 2023-24 | 29-08-2023    | 1K/2K WALK    |