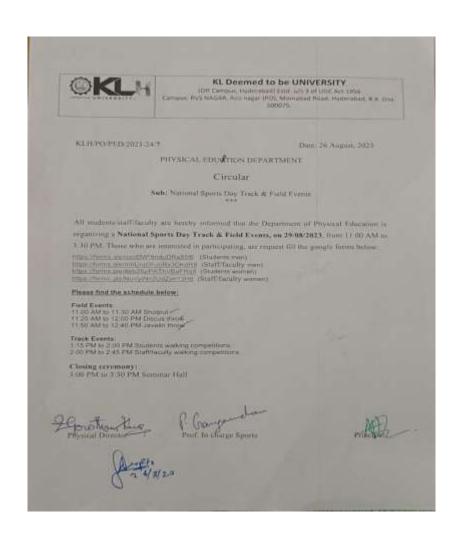

# KONERU LAKSHMAIAH EDUCATION FOUNDATION

(Deemed to be University)
Aziz Nagar, Hyderabad, Telangana — 500072

DEPARTMENT OF PHYSICAL EDUCATION

#### **NATIONAL SPORTS DAY REPORT 2023-24**

| YEAR    | DATE OF EVENT | EVENT         |
|---------|---------------|---------------|
| 2023-24 | 29-08-2023    | SHOTPUT       |
| 2023-24 | 29-08-2023    | JAVELIN THROW |
| 2023-24 | 29-08-2023    | DISK THROW    |
| 2023-24 | 29-08-2023    | 1K/2K WALK    |